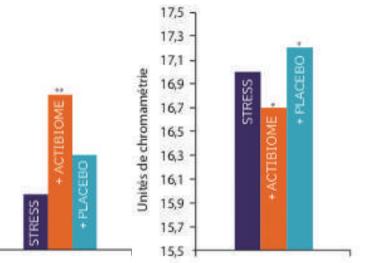

# **BENEFITS FOR (4)**

Reduces diffuse redness resulting from inflammation

SOURCE

BOOSTER

1.5% HYALURONIC ACID +

YOUTH

BOOSTER

RETINOL