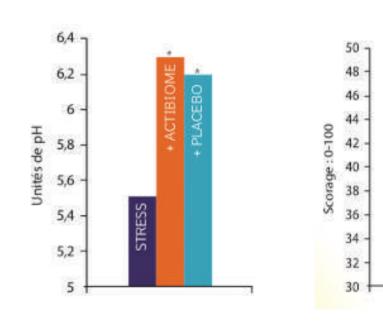

#### But every day, under the effects of UV rays, pollution or even stress, the balance of the microbiota is threatened and can break, resulting in dysbiosis and skin disorders.

A study carried out on 62 volunteers revealed that the microbiota's footprint on the skin is totally different during a period of stress: it is unbalanced and its diversity is also affected.

# **COMPOSITION**

**SKIN HEALTH** AND

Reverses stress imbalances by 65% versus 35% with placebo