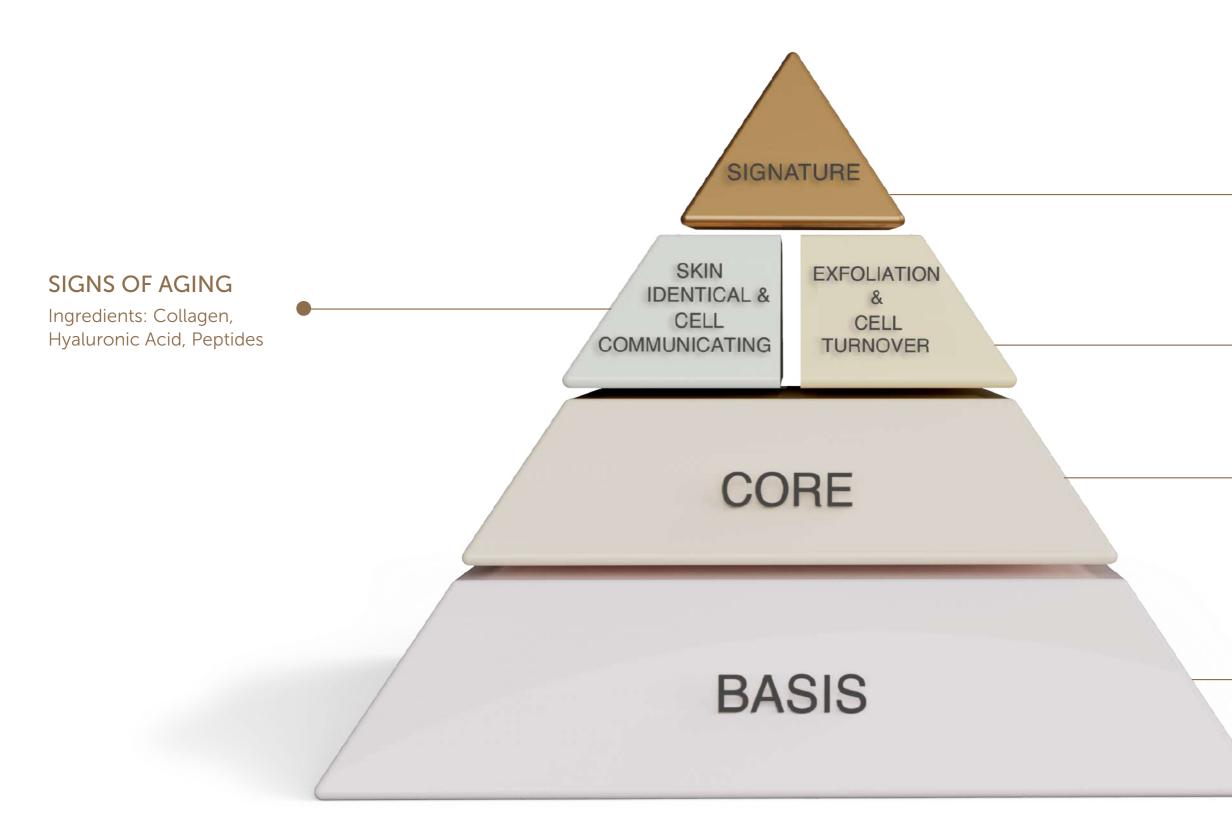

# THE PERFECT FORMULA PYRAMID<sup>TM</sup>

Our Perfect Formula Pyramid<sup>™</sup> is intended to demystify skincare ingredients so that end-users don't have to! These are the ingredients we, as a brand, truly believe in.

#### **CELLULAR YOUTH**

Ingredients: Growth Factors -Cellactel 2 Complex

#### BOOST

Ingredients: AHAs, Retinol, BHA, PHA

#### **BARRIER & DEFENSES**

Ingredients: Ceramides, Amino Acids, Anti-Oxidants, Vitamin C, Niacinamide, Pre/Probiotics

#### HYDRATION, ENERGY, UV PROTECTION. LOW INFLAMMATION.

Ingredients: NMF, ATP, SPF, Madecassoside®