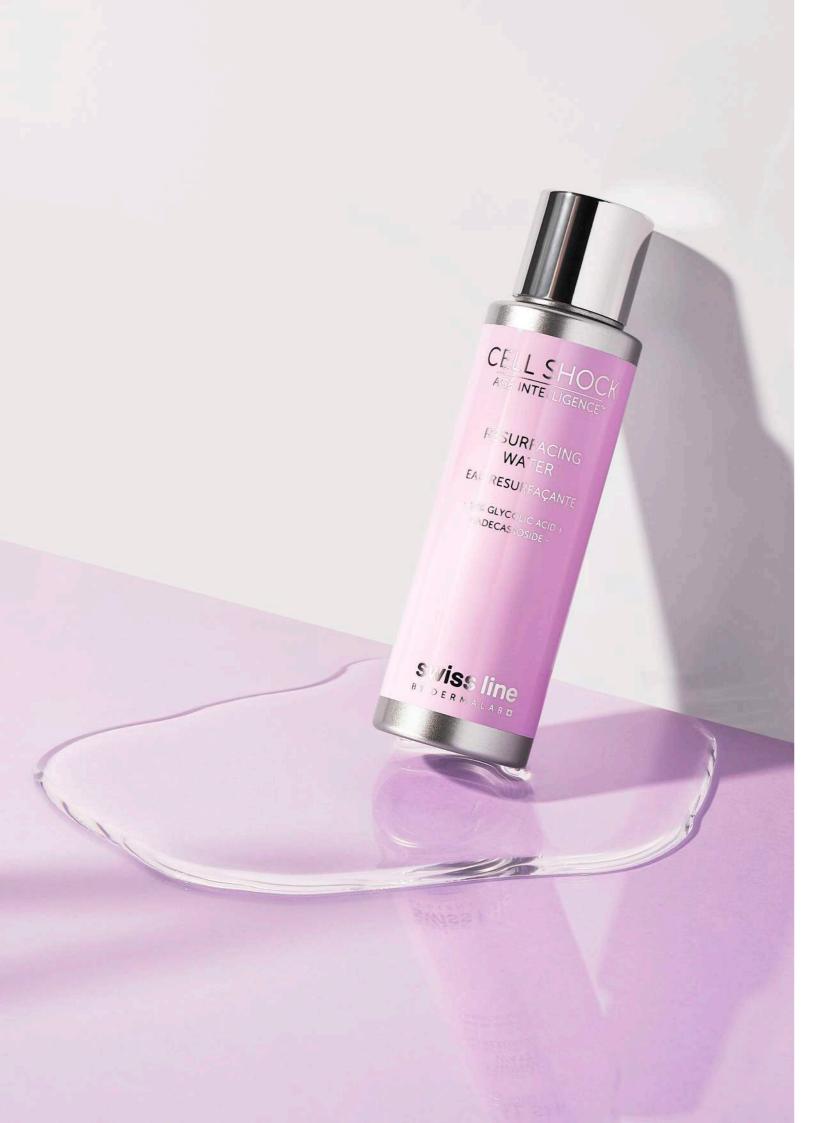

#### **RESURFACING WATER**

10% GLYCOLIC ACID + MADECASSOSIDE® + LIPIDURE<sup>®</sup>-PMB (oil-free, alcohol-free, final pH 3.4)

Bedtime glow that effortlessly transforms look, feel and texture of any skin. It evens-out tone, helps the skin retain moisture, speeds-up cell turnover, and deals with visible signs of aging. Powerful yet friendly, to be used a few times in the week, to nightly, depending on tolerance to AHAs.

#### In an independent 4-week study\* women agreed on the following:

- 71% The appearance of fine lines is reduced
- 81% Skin looks more radiant
- 94% Product has a long-term effect on vitality
- \* Skin Test Institute c/o Intercosmetica Neuchâtel SA
- \*\* 1-month cosmetic use test of the product " Cell Shock Age Intelligence Resurfacing Water". Open study on 33 healthy Caucasian female volunteers (no placebo, no blinding condition). Product applications were made at home (full face, 4-week, daily applications). Clinical trials have proven after 1 month daily application of Age Intelligence Resurfacing Water.