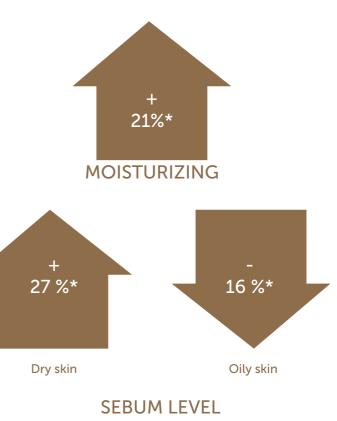

## **ESSENTIAL SERUM**

Evaluation of the Skin's general properties (hydration, pH, sebum level) following the application of the Essential Serum

\* Significant

#### METHODOLOGY

40+4 healthy women volunteers

2 subgroups : 20+2 dry skin volunteers 20+2 oily skin volunteers

4 weeks T0 = baselineT1 = after 4 weeks of regular home applications

Evaluation sites : left cheek and front