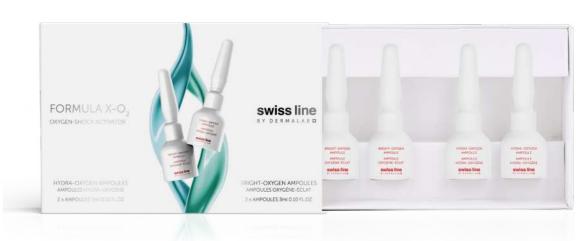

Ophthalmologically tested, can safely be applied around the eye area and in case of overly sensible skins.

HYDRA-OXYGEN AMPOULES ATP + HYALURONIC ACID + ALGAE & ALLANTOIN

BRIGHT-OXYGEN AMPOULES ATP + ARBUTIN + GLUTATHIONE & BIOTIN