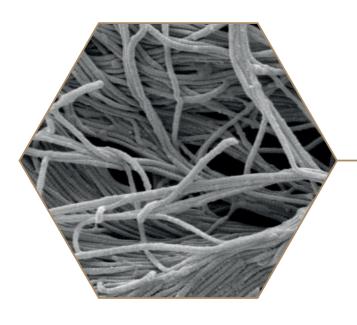

# **COLLAGEN-SPECIALISTS**

CRYOSAFE™'

HUMAN DERMIS

- Preservation of the properties and structure of biomaterial
- Protection of the bioactive constituents
- Result: perfect bio-affinity and safety

NATIVE COLLAGEN

SEM analysis by Dr. Matthias Mörgelin, Lund, Sweden, 2013/2017; 10.000x zoom.

# COLLAGEN-SPECIALISTS