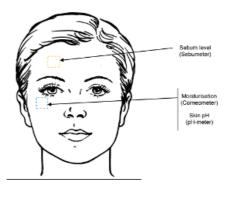

## **ESSENTIAL SERUM**

Evaluation of the Skin's general properties (hydration, pH, sebum level) following the application of the Essential Serum

\* Significant

#### METHODOLOGY

40+4 healthy women volunteers

2 subgroups : 20+2 dry skin volunteers 20+2 oily skin volunteers

4 weeks T0 = baselineT1 = after 4 weeks of regular home applications

Evaluation sites : left cheek and front