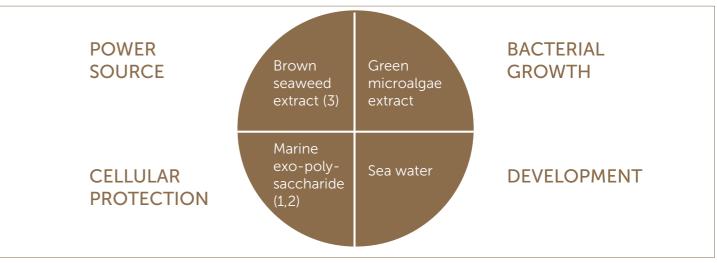

#### **ACTIBIOME** A HEALTHY AND BALANCED DIET FOR THE MICROBIOME

The communities that form the microbiota help to guarantee immune defences through various mechanisms:

- They inhibit the growth of pathogens
- They regulate adaptive immunity by producing cytokines locally
- They improve natural immunity by increasing the production of antimicrobial peptides

#### But every day, under the effects of UV rays, pollution or even stress, the balance of the microbiota is threatened and can break, resulting in dysbiosis and skin disorders.

A study carried out on 62 volunteers revealed that the microbiota's footprint on the skin is totally different during a period of stress: it is unbalanced and its diversity is also affected.

#### **AS A RESULTS**

Association of different components to provide a variety of nutrients to ensure the biodiversity and homeostasis of the skin microbiota.

(1) Florez N, Gonzalez-Munoz MJ, Ribeiro D, Fernandes E, Dominguez H, Freitas M1, Algae Polysaccharides' Chemical Characterization and their Role in the Inflammatory Process. Current medicinal chemis-try, volume 24, Issue 2, 2017 (2) Sun ML1,2, Zhao F1,2, Shi M1,2, Zhang XY1,2, Zhou BC2, Zhang YZ1,2, Chen XL1,2, Characterization and Biotechnological Potential Analysis of a New Exopolysaccharide from the Arctic Marine Bacterium Polaribacter sp. SM1127. Scientific Reports volume 5, Article number: 18435 (2015) (3) Ham YM1, Yoon WJ1, Lee WJ2, Kim SC2, Baik JS3, Kim JH4, Lee GS4, Lee NH3, Hyun CG3 Anti-inflammatory effects of isoketocharbroic acid from brown alga, Sargassum micracanthum. EXCL J. 2015; 14: 1116–1121. Published online 2015 Oct 15 (4) Yu Y1, Dunaway S1, Champer J2, Kim J3, Alikhan A4 Changing our microbiome: probiotics in dermatology. Br J Dermatol. 2019 May 3. doi: 10.1111/bjd.18088

## **ACTIBIOME** A HEALTHY AND BALANCED DIET FOR THE MICROBIOME