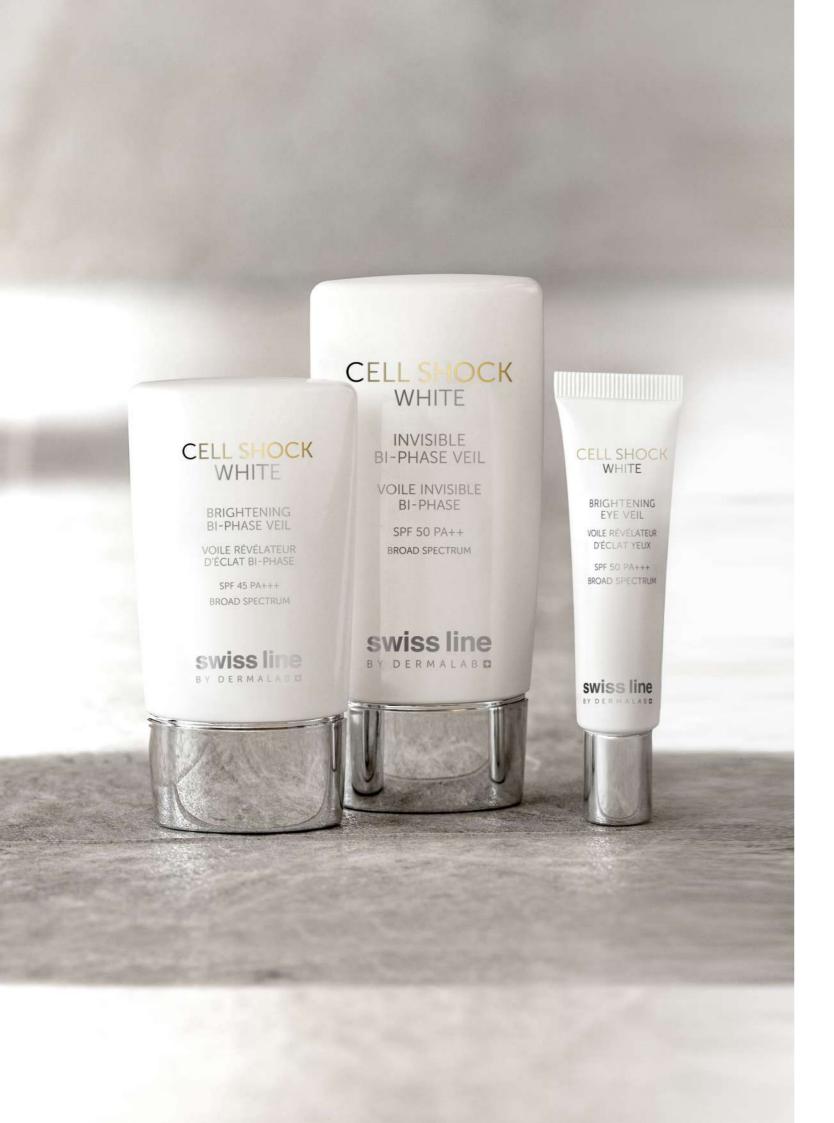

#### **CELL SHOCK** WHITE

BRIGHTENING **BI-PHASE VEIL** VOILE RÉVÉLATEUR D'ÉCLAT BI-PHASE

SPF 45 PA+++ BROAD SPECTRUM

swiss line BY DERMALAB

## **BRIGHTENING BI-PHASE VEIL** SPF 45 PA+++

BROAD SPECTRUM - PROBIOTIC FORMULA -ANTI-POLLUTION - VITAMIN E

Feather-light UVA/UVB 100% mineral. Broadspectrum formula with antioxidants, antipollution agents and vitamin E. Light enough to be used as a primer before foundation or CC creams, and re-applied throughout the day.

#### BRIGHTENING EYE VEIL SPF 50 PA+++

BROAD SPECTRUM - VITAMIN E - FRAGRANCE-FREE -OPHTALMOLOGIC TESTED

Multi-tasking veil for the eye area formulated with a mix of chemical and physical filters. It simultaneously prevents the signs of aging and brighten the eye zone.

## **INVISIBLE BI-PHASE VEIL** SPF 50 PA++

BROAD SPECTRUM – VITAMIN E – WHITE TEA – MINERAL OIL & ALCOHOL FREE

Water-resistant chemical sunscreen, can be applied to all areas - face, neck & décolleté, hands prevention of sun-induced age spots. Light enough to apply shortly after serums and/or moisturizer, as well as to reapply throughout the day.

CELL SHOCK WHITE

> INVISIBLE **BI-PHASE VEIL**

VOILE INVISIBLE BI-PHASE

SPF 50 PA++ BROAD SPECTRUM

swiss line BY DERMALAB CELL SHOCK WHITE BRIGHTENING EYE VEIL

> VOILE RÉVÉLATEUR D'ÉCLAT YEUX SPF 50 PA+++ BROAD SPECTRUM