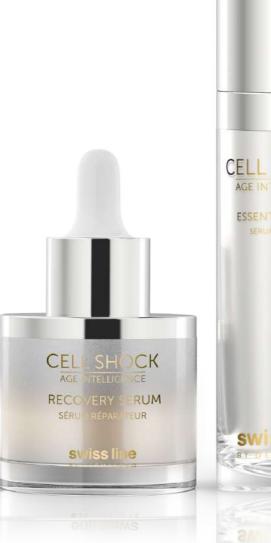

#### **RECOVERY SERUM**

MADECASSOSIDE® + RONACARE® + ECTOIN® + NMF + CERAMIDES + AMINO ACIDS

#### **ESSENTIAL SERUM**

MADECASSOSIDE® + ECTOIN® + ATP + NMF + PRE/PROBIOTICS

Two Madecassoside-rich geniuses to make skin appear healthier, stronger and younger-looking, less fragile and less sensitized. Perfect host-serums to mix-in all boosters, or layer prescription-level retinoids, creating delightful solutions for true-skintellectuals!

Depending on the "damage-control" level needed, opt between Recovery – the intense barrier repair formula - or Essential - for optimal maintenance, balance and moisture retention.

**HOCK** 

ENCE

ERUM

ss line