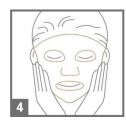

## THE RITUAL

Pour 60 ml of water into the shaker (Ref. 1099) and add the 25 g of powder.

Shake vigorously until the mask is "silent", meaning you hear no sound when you shake. Apply immediately on the face, avoiding the eye contour area and leave for 15 minutes.