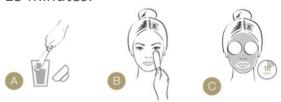

### Step 1

- Wearing latex-free gloves, apply 3 ml (3 pumps) of the selected PEELING on the face, neck and décolleté, avoiding the eye contour
- Let it sit for 1 3 minutes (up to maximum 7 minutes)
   according to skin condition and reaction

- Remove the gloves and rinse with lukewarm to fresh water,
   starting where the client indicate a tingling feeling
- Apply the NEUTRALIZER, with 2 cotton pads and blot dry

### Option 2 - DESINCRUSTING

### Step 1

- Moisten the brush with half the amount (1.5 ml) of the BOTANICAL GEL and place it at the base of the ear and apply towards the forehead with gentle long movements avoiding the eye area
- Now moisten cotton pads with CELL SHOCK AGE INTELLIGENCE ANTIOXIDANT WATER and place gently over the eyes

### Step 2

- Put the gauze in a small cup and moisten (not soak) with 3 ml
   (3 pumps) of FIXATIVE SOLUTION
- Open it up and roll it over the face, from forehead to neck.
   Take care to have the gauze thoroughly in contact with the skin
- Smooth out all air bubbles and ensure the gauze sticks to the skin
- Now apply the second half (1.5 ml) of BOTANICAL GEL on top of the gauze, starting from the neck, all the way up to the forehead
- After 5 minutes, the gauze will be firmly attached to the surface of the skin