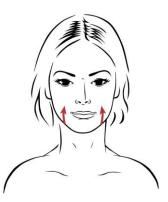

#### Part III: Master Muscles Sculpt Movements

## Relaxation of Pectoral Muscle Platysma

- Slide on each side of the neck towards décolleté
- Smooth towards shoulders
- Smooth Trapezius
- Roll hands on each side of the neck

V-Shape

- Signature movement:
- Smooth upwards with index finger
- Follow with mid- and ring-finger simultaneously

#### Mandibula / Masseters

- Signature movement:
- Smooth upwards with index finger
- Follow with mid- and ring-finger simultaneously

#### **Bucinator / Depressors**

- <u>Signature movement:</u>
- Smooth upwards with index finger
- Follow with mid- and ring-finger simultaneously

#### **Sublingual Muscles**

- Signature movement:
- Smooth upwards with index finger
- Follow with mid- and ring-finger simultaneously

#### Mentalis (Chin Sculpt)

- Signature movement:
- Smooth upwards with index finger
- Follow with mid- and ring-finger simultaneously

#### Orbicular

- Signature movement:
- Smooth outwards with index finger
- Follow with mid- and ring-finger simultaneously

Kobido style moves on the face oval: with both hands, one side then the other.