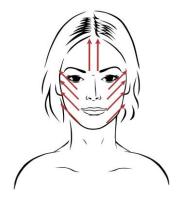

## Part V & VI: Sculpt Eye Area and Forehead

**Eye Lift** 

<u>Signature movement</u> On crow's feet, eyebrows and frown lines

- Smooth upwards with index finger
- Follow with mid- and ringfinger simultaneously

a. Eye Lift on Procerus

 Smooth towards the hair with all fingers, alternating right and left hand

**b.** Eye Lift on Procerus

 Smooth outwards along the eyebrow line

**Forehead lift** 

 Smooth frown lines upwards with thumbs, alternating right and left

Forehead lift

 Smooth the entire forehead and crow's feet area with flat thumbs and fingers on upper part of the face

Kobido style moves on the end of the eyebrows: with both hands, one side then the other.