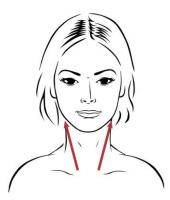

## Part I: Lymph Flow Regulating Movements

Waves on Supraclavicular Lymph nodes

Waves on Parotid Lymph nodes

Waves on Submental Lymph nodes