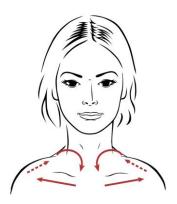

## Part I: Lymph Flow Regulating Movements

Waves on Supraclavicular Lymph nodes

Waves on Parotid Lymph nodes

Waves on Submental Lymph nodes