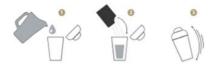

## THE RITUAL

Pour 60 ml of water into the shaker (Ref. 1099) and add the 25 g of powder.

Shake vigorously until the mask is "silent", meaning you hear no sound when you shake. Apply immediately on the face, avoiding the eye contour area and leave for 15 minutes.

Remove it in one piece.