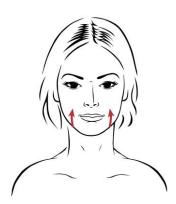

## Part II: Release of trapezius and Cervical Tension

- 1. Trapezius release
- 2. Cervical release:From 7<sup>th</sup> Vertebra to 1<sup>st</sup> Vertebra, from base of neck to base of skull

Slightly stretch intervertebral space with hands, palms facing up, and body weight

Slightly stretch the base of the skull, using body weight

Perform these movements after the application of Botanical Massage Cream + Smart Cream evenly over face, neck and decolleté