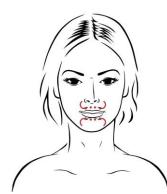

#### **Bucinator / Depressors**

- <u>Signature movement:</u>
- Smooth upwards with index finger
- Follow with mid- and ring-finger simultaneously

#### **Sublingual Muscles**

- Signature movement:
- Smooth upwards with index finger
- Follow with mid- and ring-finger simultaneously