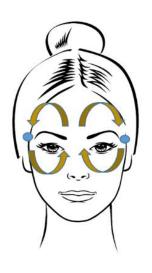

## Part I: Lymph Flow Regulating Movements

Waves on Supraclavicular Lymph nodes

Waves on Parotid Lymph nodes

Waves on Submental Lymph nodes

## Part II: Release of trapezius and Cervical Tension

- 1. Trapezius release
- 2. Cervical release:From 7<sup>th</sup> Vertebra to 1<sup>st</sup> Vertebra, from base of neck to base of skull

Slightly stretch intervertebral space with hands, palms facing up, and body weight