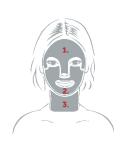

## Part I: Lymph Flow Regulating Movements

Waves on Supraclavicular Lymph nodes

Waves on Parotid Lymph nodes

Waves on Submental Lymph nodes

## Part II: Release of trapezius and Cervical Tension

- 1. Trapezius release
- 2. Cervical release:From 7<sup>th</sup> Vertebra to 1<sup>st</sup> Vertebra, from base of neck to base of skull

Slightly stretch intervertebral space with hands, palms facing up, and body weight

Slightly stretch the base of the skull, using body weight

Perform these movements after the application of Botanical Massage Cream + Smart Cream evenly over face, neck and decolleté