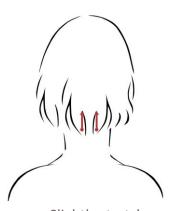

## Part II: Release of trapezius and Cervical Tension

- 1. Trapezius release
- 2. Cervical release:From 7<sup>th</sup> Vertebra to 1<sup>st</sup> Vertebra, from base of neck to base of skull

Slightly stretch intervertebral space with hands, palms facing up, and body weight

Slightly stretch the base of the skull, using body weight

Perform these movements after the application of Botanical Massage Cream + Smart Cream evenly over face, neck and decolleté