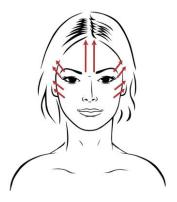

#### Part III: Master Muscles Sculpt Movements

## Relaxation of Pectoral Muscle Platysma

- Slide on each side of the neck towards décolleté
- Smooth towards shoulders
- Smooth Trapezius
- Roll hands on each side of the neck

V-Shape

- Signature movement:
- Smooth upwards with index finger
- Follow with mid- and ring-finger simultaneously

#### Mandibula / Masseters

- Signature movement:
- Smooth upwards with index finger
- Follow with mid- and ring-finger simultaneously

#### **Bucinator / Depressors**

- <u>Signature movement:</u>
- Smooth upwards with index finger
- Follow with mid- and ring-finger simultaneously

#### **Sublingual Muscles**

- Signature movement:
- Smooth upwards with index finger
- Follow with mid- and ring-finger simultaneously

#### Mentalis (Chin Sculpt)

- Signature movement:
- Smooth upwards with index finger
- Follow with mid- and ring-finger simultaneously

#### Orbicular

- Signature movement:
- Smooth outwards with index finger
- Follow with mid- and ring-finger simultaneously

Kobido style moves on the face oval: with both hands, one side then the other.