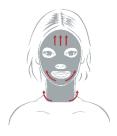

### THE RITUAL

Prepare one eye mask at a time.

- 1. Put one Pure Collagen eye Film into a small porcelain or glass bowl and pour 4 pressure pumps (5 ml) of Cell Shock Cellular Eye Mask solution on top of it.
- 2. Apply on a perfectly clean skin, making sure the pad is evenly moistened to ensure perfect skin adhesion.
- 3. Repeat the same with the second pad on the other eye.
- 4. Leave on for 15 to 20 minutes. If the treatment isn't performed as an addon, perform a scalp and shoulder massage during the application time. Then remove and discard the films. Do not rinse! If there is still some product on the skin surface, gently pat the area until complete absorption.