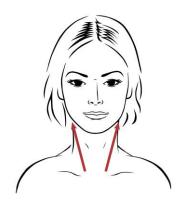

## Part II: Release of trapezius and Cervical Tension

- 1. Trapezius release
- 2. Cervical release:From 7<sup>th</sup> Vertebra to 1<sup>st</sup> Vertebra, from base of neck to base of skull

Slightly stretch intervertebral space with hands, palms facing up, and body weight

Slightly stretch the base of the skull, using body weight

Perform these movements after the application of Botanical Massage Cream + Smart Cream evenly over face, neck and decolleté