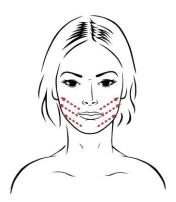

## Part IV: Mouth & Zygomatic Shaping Movements

Risorius Muscle Grabbing Movement

- Start on one side, repeat on the other
- Grab and knead between thumbs and index fingers

Orbicularis Oris - Mouth Grabbing Movement

 Grab and press the mouth between thumbs and index fingers

**Zygomatic Muscles** 

- Signature movement
- upwards with index finger
- Follow with mid- and ring-finger simultaneously

**Zygomatic Muscles** 