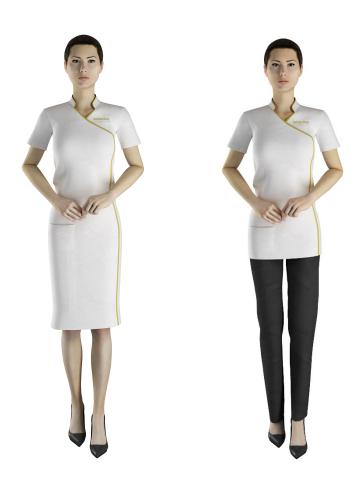

## 1. The Beauty Therapist

A first impression is a lasting impression! We would like when possible, that all our Swiss line Beauty Advisors/Therapists wear our Swiss line uniform. The uniform will allow us to have a consistent look worldwide and is also in accordance with our corporate guidelines and colors.

We suggest the following guidelines when wearing the Swiss line Uniform:

- Immaculately clean and ironed
- Low heeled black pumps (stockings optional depending on the climate)
- Short, natural finger nails
- Very discreet make up
- No or minimalistic jewelry: gold and pearl