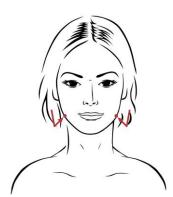

#### Part III: Master Muscles Sculpt Movements

## Relaxation of Pectoral Muscle Platysma

- Slide on each side of the neck towards décolleté
- Smooth towards shoulders
- Smooth Trapezius
- Roll hands on each side of the neck

V-Shape

- Signature movement:
- Smooth upwards with index finger
- Follow with mid- and ring-finger simultaneously

#### Mandibula / Masseters

- Signature movement:
- Smooth upwards with index finger
- Follow with mid- and ring-finger simultaneously