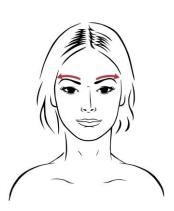

a. Eye Lift on Procerus

 Smooth towards the hair with all fingers, alternating right and left hand

**b.** Eye Lift on Procerus

 Smooth outwards along the eyebrow line

**Forehead lift** 

 Smooth frown lines upwards with thumbs, alternating right and left