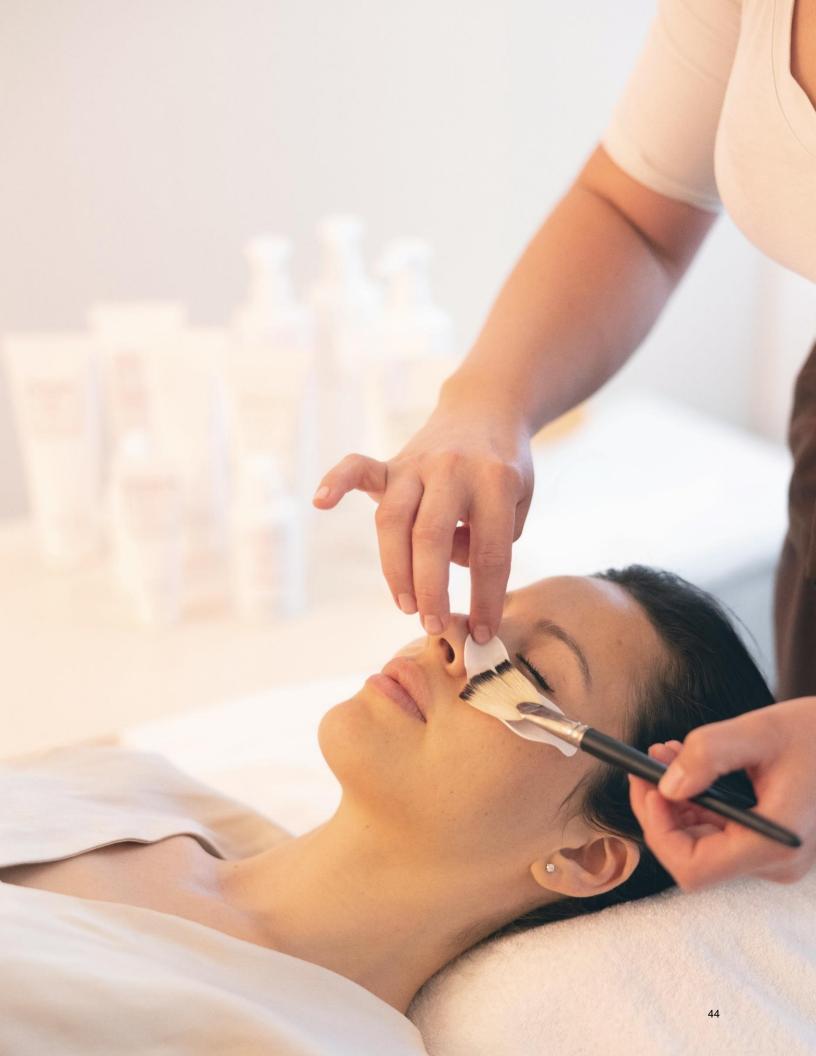

#### Application:

Using a brush, apply a thin layer of Botanical Gel evenly over the face and neck, avoiding the area around the eyes.

Cover the eyes with cotton pads moistened with WS Soothing Lotion.

Then Squeeze the excess liquid from the gauze and place on face and neck using gentle pressure. Using the brush, apply a second layer of Botanical Gel evenly over the gauze, starting with the face and working down towards the neck.

After 5 minutes, gently remove the gauze. Impurities and dead cells will come right off. Remove the remaining residues with a hot towel.