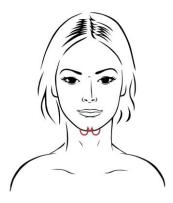

## Part II: Release of trapezius and Cervical Tension

- 1. Trapezius release
- 2. Cervical release:From 7<sup>th</sup> Vertebra to 1<sup>st</sup> Vertebra, from base of neck to base of skull

Slightly stretch intervertebral space with hands, palms facing up, and body weight

Slightly stretch the base of the skull, using body weight

Perform these movements after the application of Botanical Massage Cream + Smart Cream evenly over face, neck and decolleté