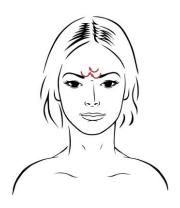

## Part V & VI: Sculpt Eye Area and Forehead

**Eye Lift** 

<u>Signature movement</u> On crow's feet, eyebrows and frown lines

- Smooth upwards with index finger
- Follow with mid- and ringfinger simultaneously

a. Eye Lift on Procerus

 Smooth towards the hair with all fingers, alternating right and left hand

**b.** Eye Lift on Procerus

 Smooth outwards along the eyebrow line

**Forehead lift** 

 Smooth frown lines upwards with thumbs, alternating right and left