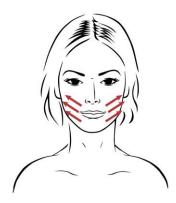

## Relaxation of Pectoral Muscle Platysma

- Slide on each side of the neck towards décolleté
- Smooth towards shoulders
- Smooth Trapezius
- Roll hands on each side of the neck

V-Shape

- Signature movement:
- Smooth upwards with index finger
- Follow with mid- and ring-finger simultaneously

#### Mandibula / Masseters

- Signature movement:
- Smooth upwards with index finger
- Follow with mid- and ring-finger simultaneously