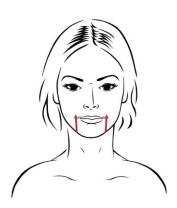

## Part I: Lymph Flow Regulating Movements

Waves on Supraclavicular Lymph nodes

Waves on Parotid Lymph nodes

Waves on Submental Lymph nodes