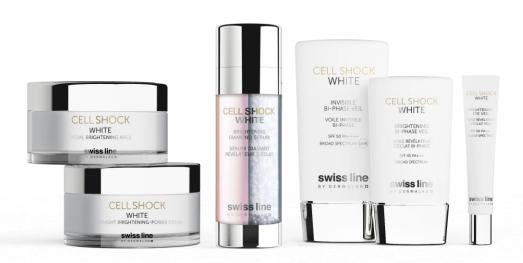

## CELL SHOCK LIFTING CURE AMPOULES

#### FIRMING - ANTI-WRINKLES - ANTI-STRESS

This gel-essence concentrate is specially formulated for the face and neck and offers immediate visible corrective effects

It is used in "Le Grand Soin au Collagène Pur" and "Swiss Lifting Infusion".

It contains a high concentration of a peptide blend of botanical origin that has been shown to decrease the production of free radicals and to stimulate DNA repair genes. It also boosts the synthesis of new collagen whilst protecting it from degradation.

It helps to restore firmness to the skin and give the complexion a new resilience.

Ref. 1166 C – 18 x 3 ml ampoules per box

## THE BENEFITS

- Act as a global anti-ageing
- Stimulate DNA repair genes
- Boost collagen sythesis

## THE CUSTOMER

- Clients with dull, lifeless mature skin
- Recommended for all skin types