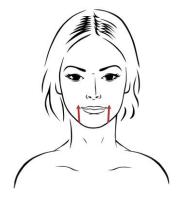

## Part IV: Mouth & Zygomatic Shaping Movements

Risorius Muscle Grabbing Movement

- Start on one side, repeat on the other
- Grab and knead between thumbs and index fingers

Orbicularis Oris - Mouth Grabbing Movement

 Grab and press the mouth between thumbs and index fingers

**Zygomatic Muscles** 

- Signature movement
- upwards with index finger
- Follow with mid- and ring-finger simultaneously

**Zygomatic Muscles** 

 Smooth outwards with palm of hand

**Orbicularis Oris Sup.** 

- Signature movement
- Smooth the upper lip with index finger
- Follow with mid- and ring-finger simultaneously

Levator Labii Sup.

- Signature movement
- Smooth upwards with index finger from corner of mouth to nose
- Follow with mid- and ring-finger simultaneously