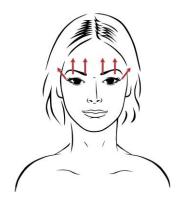

## Part I: Lymph Flow Regulating Movements

Waves on Supraclavicular Lymph nodes

Waves on Parotid Lymph nodes

Waves on Submental Lymph nodes