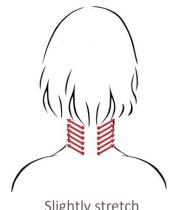

## Part II: Release of trapezius and Cervical Tension

- 1. Trapezius release
- 2. Cervical release:From 7<sup>th</sup> Vertebra to 1<sup>st</sup> Vertebra, from base of neck to base of skull

Slightly stretch intervertebral space with hands, palms facing up, and body weight

Slightly stretch the base of the skull, using body weight

Perform these movements after the application of Botanical Massage Cream + Smart Cream evenly over face, neck and decolleté