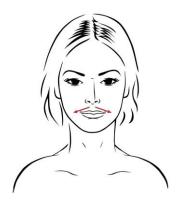

 Smooth outwards with palm of hand

**Orbicularis Oris Sup.** 

- Signature movement
- Smooth the upper lip with index finger
- Follow with mid- and ring-finger simultaneously

Levator Labii Sup.

- Signature movement
- Smooth upwards with index finger from corner of mouth to nose
- Follow with mid- and ring-finger simultaneously