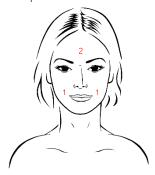

## Part I: Lymph Flow Regulating Movements

Waves on Supraclavicular Lymph nodes

Waves on Parotid Lymph nodes

Waves on Submental Lymph nodes