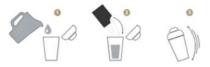

## THE RITUAL

Pour 60 ml of water into the shaker (Ref. 1099) and add the 25 g of powder.

Shake vigorously until the mask is "silent", meaning you hear no sound when you shake. Apply immediately on the face, avoiding the eye contour area and leave for 15 minutes.

## THE RITUAL

Pour 60 ml of water into the shaker (Ref. 1099C) and add the 40 g of powder.

Shake vigorously until you hear no sound and obtain a smooth and creamy paste. Apply immediately on the face, avoiding the eye contour area and leave for 15 minutes.