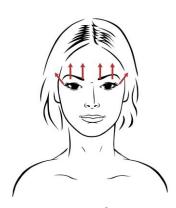

## Part V & VI: Sculpt Eye Area and Forehead

**Eye Lift** 

<u>Signature movement</u> On crow's feet, eyebrows and frown lines

- Smooth upwards with index finger
- Follow with mid- and ringfinger simultaneously

a. Eye Lift on Procerus

 Smooth towards the hair with all fingers, alternating right and left hand

**b.** Eye Lift on Procerus

 Smooth outwards along the eyebrow line

**Forehead lift** 

 Smooth frown lines upwards with thumbs, alternating right and left

Forehead lift

 Smooth the entire forehead and crow's feet area with flat thumbs and fingers on upper part of the face

Kobido style moves on the end of the eyebrows: with both hands, one side then the other.