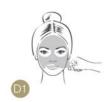

#### Step 1

 Apply the CELL SHOCK LIFTING CURE AMPOULE over the face and neck, avoiding the eye zone and the lips

#### Step 2

- Proceed to the FACE SCULPTING movements
  - Part I: Lymph Flow Regulating Movements
  - ❖ Part II: Release of Cervical Tension