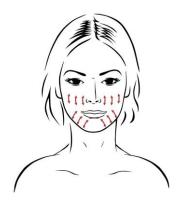

#### Mandibula / Masseters

- Signature movement:
- Smooth upwards with index finger
- Follow with mid- and ring-finger simultaneously

#### **Bucinator / Depressors**

- <u>Signature movement:</u>
- Smooth upwards with index finger
- Follow with mid- and ring-finger simultaneously

#### **Sublingual Muscles**

- Signature movement:
- Smooth upwards with index finger
- Follow with mid- and ring-finger simultaneously

#### Mentalis (Chin Sculpt)

- Signature movement:
- Smooth upwards with index finger
- Follow with mid- and ring-finger simultaneously