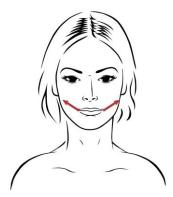

## Part IV: Mouth & Zygomatic Shaping Movements

Risorius Muscle Grabbing Movement

- Start on one side, repeat on the other
- Grab and knead between thumbs and index fingers

Orbicularis Oris - Mouth Grabbing Movement

 Grab and press the mouth between thumbs and index fingers

**Zygomatic Muscles** 

- Signature movement
- upwards with index finger
- Follow with mid- and ring-finger simultaneously

**Zygomatic Muscles** 

 Smooth outwards with palm of hand

**Orbicularis Oris Sup.** 

- Signature movement
- Smooth the upper lip with index finger
- Follow with mid- and ring-finger simultaneously

Levator Labii Sup.

- Signature movement
- Smooth upwards with index finger from corner of mouth to nose
- Follow with mid- and ring-finger simultaneously

**Kobido style moves on the cheeks :** with both hands, one side then the other.