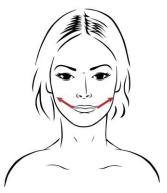

## Part IV: Mouth & Zygomatic Shaping Movements

Risorius Muscle Grabbing Movement

- Start on one side, repeat on the other
- Grab and knead between thumbs and index fingers

Orbicularis Oris - Mouth Grabbing Movement

 Grab and press the mouth between thumbs and index fingers

**Zygomatic Muscles** 

- Signature movement
- upwards with index finger
- Follow with mid- and ring-finger simultaneously

**Zygomatic Muscles** 