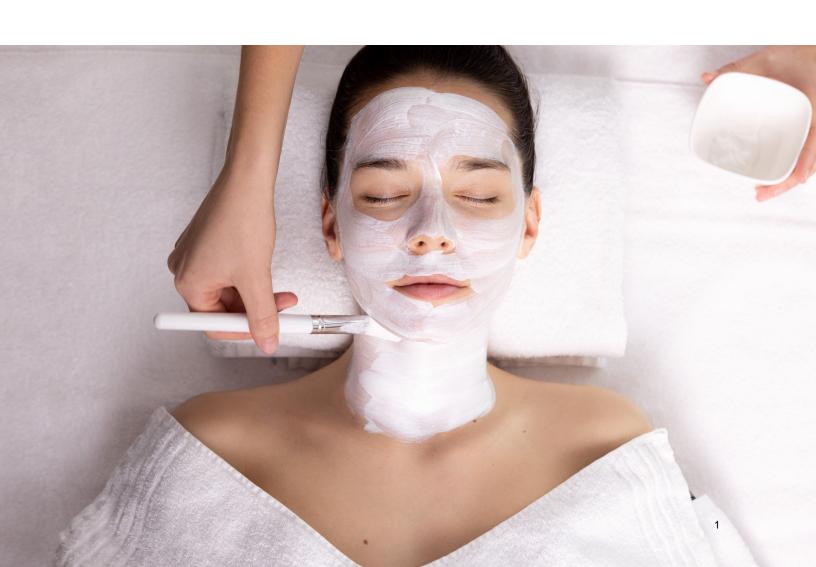

## 2. The Treatment Room

The treatment room should reflect our Swiss image of quality, precision, service and excellence. Keep the decoration clean and simple... less is more! Keep the colors white with a touch of gold. Indirect warm light would add charm to the cabin.

Display a small and comprehensive assortment of testers, to inspire home care rituals.

- Face towels
- Tissues & cotton
- Mask brushes
- Gauze
- Tweezers & scissors
- 3 small bowls
- 3 brushes

- Diagnostic folder or client card
- Linen (appropriate for bed set-up)
- The entire Swiss line product line of all cabin products
- Brochures & other available information

#### Always ensure that:

- Swiss line towels and bathrobe are fresh and clean for every client.
- Take fresh compresses in full view of each new client.
- Compresses are sterilized after each client.
- Therapists hands are disinfected in full view of client.