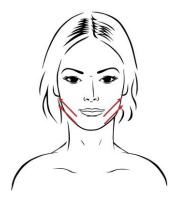

#### Part III: Master Muscles Sculpt Movements

## Relaxation of Pectoral Muscle Platysma

- Slide on each side of the neck towards décolleté
- Smooth towards shoulders
- Smooth Trapezius
- Roll hands on each side of the neck

V-Shape

- Signature movement:
- Smooth upwards with index finger
- Follow with mid- and ring-finger simultaneously