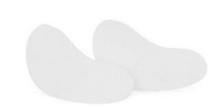

#### PURE COLLAGEN EYE FILM

## TO USE WITH CS CELLULAR EYE MASK COMPLEX

These precious eye pads are made of pure collagen.

"A Medskin Solution by Dr. Suwelack" is the Number One Swiss laboratory known for the unparalleled native collagen quality.

The MatriCol® technology stands out for an intensive collagen natural refill and instant hydration. The instant lifting effect is guaranteed!

These Pure Collagen Eye Films are to be smartly combined with the existing CS Cellular Eye Mask Complex solution to achieve an outstanding skin regeneration on the eye contour.

The retail format of Cell Shock Cellular Eye Mask Complex should be sold after the treatment to maintain the results over a longer period of time.

Ref. 1063C - 10 x 2 pads

### THE RITUAL

Prepare one eye mask at a time.

- 1. Put one Pure Collagen eye Film into a small porcelain or glass bowl and pour 4 pressure pumps (5 ml) of Cell Shock Cellular Eye Mask solution on top of it.
- 2. Apply on a perfectly clean skin, making sure the pad is evenly moistened to ensure perfect skin adhesion.
- 3. Repeat the same with the second pad on the other eye.
- 4. Leave on for 15 to 20 minutes. If the treatment isn't performed as an addon, perform a scalp and shoulder massage during the application time. Then remove and discard the films. Do not rinse! If there is still some product on the skin surface, gently pat the area until complete absorption.