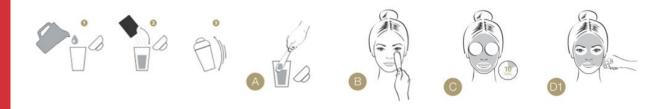

## THE RITUAL

Pour 60 ml of water into the shaker (Ref. 1099) and add the 25 g of powder.

Shake vigorously until the mask is "silent", meaning you hear no sound when you shake. Apply immediately on the face, avoiding the eye contour area and leave for 15 minutes.