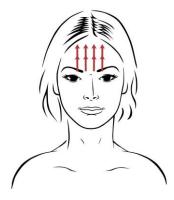

a. Eye Lift on Procerus

 Smooth towards the hair with all fingers, alternating right and left hand

**b.** Eye Lift on Procerus

 Smooth outwards along the eyebrow line

**Forehead lift** 

 Smooth frown lines upwards with thumbs, alternating right and left

Forehead lift

 Smooth the entire forehead and crow's feet area with flat thumbs and fingers on upper part of the face

Kobido style moves on the end of the eyebrows: with both hands, one side then the other.