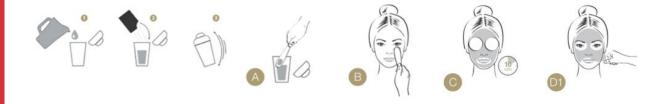

## THE RITUAL

Pour 60 ml of water into the shaker (Ref. 1099C) and add the 40 g of powder.

Shake vigorously until you hear no sound and obtain a smooth and creamy paste. Apply immediately on the face, avoiding the eye contour area and leave for 15 minutes.

Remove it in one piece.

#### Precaution for use:

Do not breathe in the powder.

In case of contact with the eyes, rinse thoroughly with clear water.