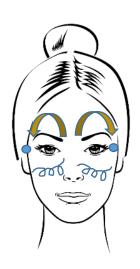

## Part IV: Mouth & Zygomatic Shaping Movements

Risorius Muscle Grabbing Movement

- Start on one side, repeat on the other
- Grab and knead between thumbs and index fingers

Orbicularis Oris - Mouth Grabbing Movement

 Grab and press the mouth between thumbs and index fingers

**Zygomatic Muscles** 

- Signature movement
- upwards with index finger
- Follow with mid- and ring-finger simultaneously

**Zygomatic Muscles** 

 Smooth outwards with palm of hand

**Orbicularis Oris Sup.** 

- Signature movement
- Smooth the upper lip with index finger
- Follow with mid- and ring-finger simultaneously

Levator Labii Sup.

- Signature movement
- Smooth upwards with index finger from corner of mouth to nose
- Follow with mid- and ring-finger simultaneously

**Kobido style moves on the cheeks :** with both hands, one side then the other.

#### **Connecting movements**

- Smooth outwards the lower part of the face
- End the movement with fingers close to eyebrows