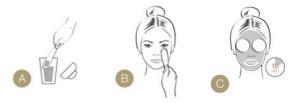

### THE RITUAL

Prepare one eye mask at a time.

- 1. Put one Pure Collagen eye Film into a small porcelain or glass bowl and pour 4 pressure pumps (5 ml) of Cell Shock Cellular Eye Mask solution on top of it.
- 2. Apply on a perfectly clean skin, making sure the pad is evenly moistened to ensure perfect skin adhesion.
- 3. Repeat the same with the second pad on the other eye.
- 4. Leave on for 15 to 20 minutes. If the treatment isn't performed as an addon, perform a scalp and shoulder massage during the application time. Then remove and discard the films. Do not rinse! If there is still some product on the skin surface, gently pat the area until complete absorption.