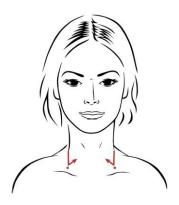

## Part I: Lymph Flow Regulating Movements

Waves on Supraclavicular Lymph nodes

Waves on Parotid Lymph nodes

Waves on Submental Lymph nodes

## Part II: Release of trapezius and Cervical Tension

- 1. Trapezius release
- 2. Cervical release:From 7<sup>th</sup> Vertebra to 1<sup>st</sup> Vertebra, from base of neck to base of skull

Slightly stretch intervertebral space with hands, palms facing up, and body weight

Slightly stretch the base of the skull, using body weight

Perform these movements after the application of Botanical Massage Cream + Smart Cream evenly over face, neck and decolleté