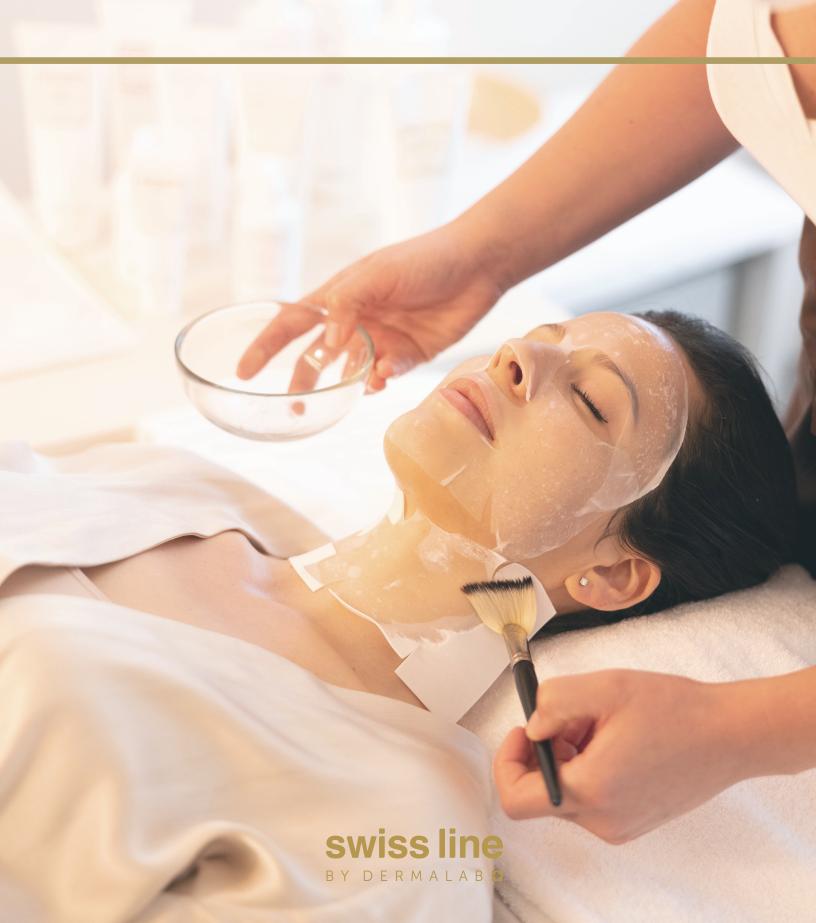

## 2. The Treatment Room

The treatment room should reflect our Swiss image of quality, precision, service and excellence. Keep the decoration clean and simple... less is more! Keep the colors white with a touch of gold. Indirect warm light would add charm to the cabin.

Display a small and comprehensive assortment of testers, to inspire home care rituals.

- Face towels
- Tissues & cotton
- Mask brushes
- Gauze
- Tweezers & scissors
- 3 small bowls
- 3 brushes

- Diagnostic folder or client card
- Linen (appropriate for bed set-up)
- The entire Swiss line product line of all cabin products
- Brochures & other available information

#### Always ensure that:

- Swiss line towels and bathrobe are fresh and clean for every client.
- Take fresh compresses in full view of each new client.
- Compresses are sterilized after each client.
- Therapists hands are disinfected in full view of client.