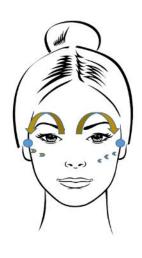

#### Part III: Master Muscles Sculpt Movements

#### Orbicular

- Signature movement:
- Smooth outwards with index finger
- Follow with mid- and ring-finger simultaneously

Kobido style moves on the face oval: with both hands, one side then the other.

#### **Connecting Movement**

- Smooth outwards with palm of hands
- To warm up the zone