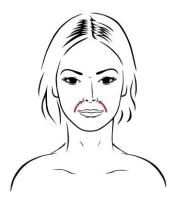

 Grab and press the mouth between thumbs and index fingers

**Zygomatic Muscles** 

- Signature movement
- upwards with index finger
- Follow with mid- and ring-finger simultaneously

**Zygomatic Muscles** 

 Smooth outwards with palm of hand

**Orbicularis Oris Sup.** 

- Signature movement
- Smooth the upper lip with index finger
- Follow with mid- and ring-finger simultaneously

Levator Labii Sup.

- Signature movement
- Smooth upwards with index finger from corner of mouth to nose
- Follow with mid- and ring-finger simultaneously