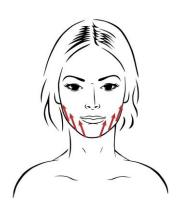

#### Part III: Master Muscles Sculpt Movements

## Relaxation of Pectoral Muscle Platysma

- Slide on each side of the neck towards décolleté
- Smooth towards shoulders
- Smooth Trapezius
- Roll hands on each side of the neck

V-Shape

- Signature movement:
- Smooth upwards with index finger
- Follow with mid- and ring-finger simultaneously