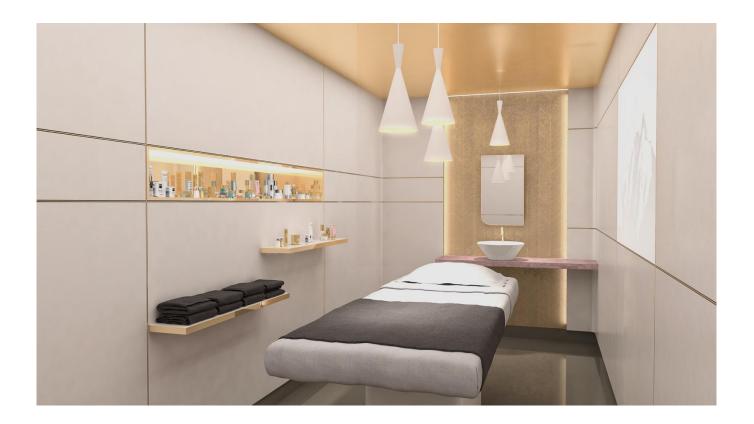

## 2. The Treatment Room

The treatment room should reflect our Swiss image of quality, precision, service and excellence. Keep the decoration clean and simple... less is more! Keep the colors white with a touch of gold. Indirect warm light would add charm to the cabin.

Display a small and comprehensive assortment of testers, to inspire home care rituals.

- Face towels
- Tissues & cotton
- Mask brushes
- Gauze
- Tweezers & scissors
- 3 small bowls
- 3 brushes

- Diagnostic folder or client card
- Linen (appropriate for bed set-up)
- The entire Swiss line product line of all cabin products
- Brochures & other available information