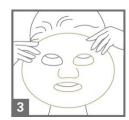

### THE RITUAL

Remove the mask from the sachet and gently unfold it.

Remove the white plastic protective sheet and discard it. Place the middle transparent mask on the face, starting at the eye area and gently press onto the face working downwards.

Once the mask has been placed evenly on the face, remove the outer protective sheet, and gently press onto the face using both hands.

Remove the mask after 10 to 15 minutes.