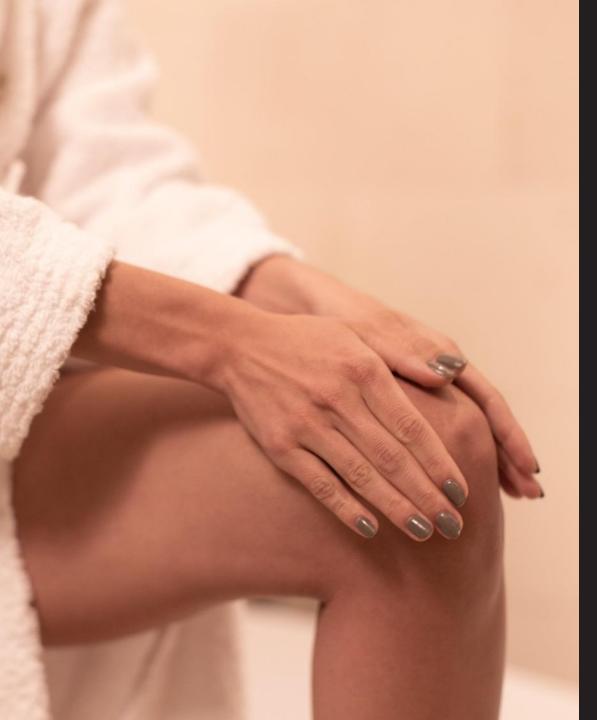

# CELL SHOCK BODY

**Retail Product** 

## HOME RITUAL

Extend the goodness of the treatment at home.

Use as a body serum following a specific application ritual targeting each part of the body.

Apply morning and/or evening, under the usual body cream.