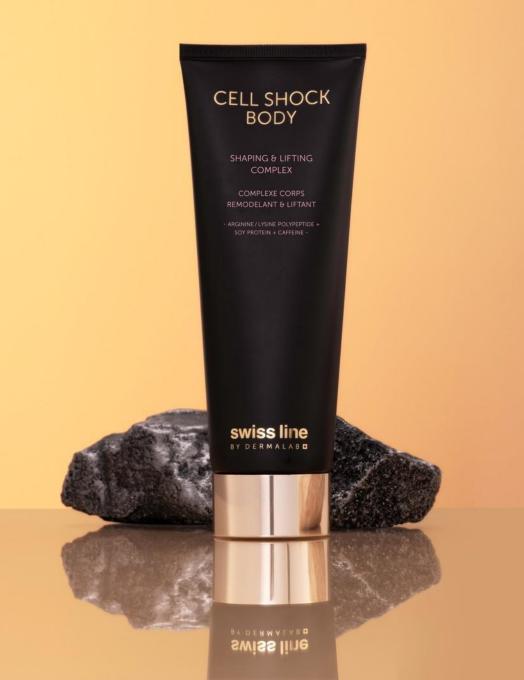

# SHAPING & LIFTING COMPLEX

Provides an immediate lifting effect

Tightens the skin

Also exists in retail size

### SHAPING & LIFTING COMPLEX

#### CELLACTEL 2 COMPLEX

Assists in all essential skin functions Lifts and revitalizes the skin

Boosts cell metabolism by improving tissue-oxygenation

#### COLLAGEN POLYPEPTIDE

Preserves integrity of collagen fibers Prevents glycation SHAPING COMPLEX Activates microcirculation Drains & fights water retention

# SHAPING & LIFTING COMPLEX

To be applied after the slimming or firming session with the high frequency device

No need to be massaged-in as it's easily absorbed