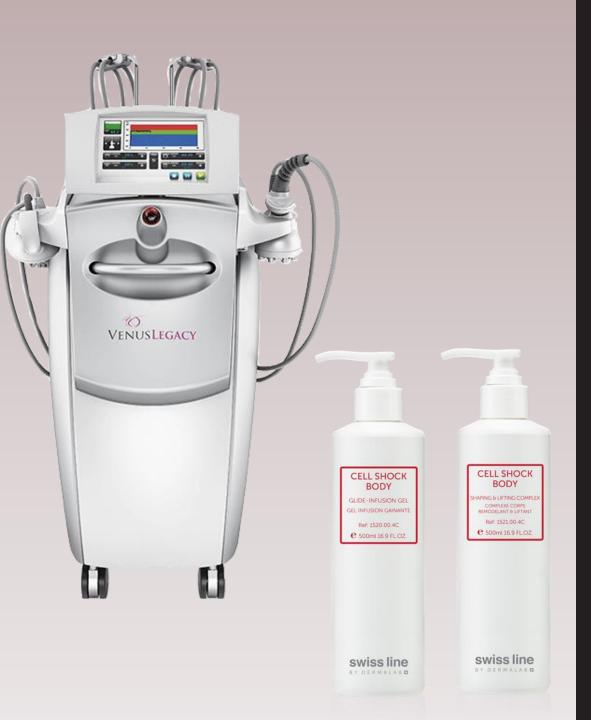

# A POWERFUL DUO

Swissline + high-frequency devices targeting slimming, water retention and firmness.

Treatments promote collagen production, while taking into consideration mature skin conditions and associated hormonal changes.

# GLIDE INFUSION GEL

Made with 60% pharma-grade glycerin

The originality of this formula stems from the inclusion of isoflavones present in red clover extract

It offers a targeted benefit for mature skin, typically inneed of estrogen-like therapies.

# SHAPING & LIFTING COMPLEX

Provides an immediate lifting effect

Tightens the skin

Also exists in retail size