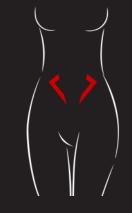

### The light leg ritual

Put your foot on a surface to create an angle (imagine hiking in mountains), take some cream in your hands and warm it up; then perform the below movements on both legs.

Apply vigorously from knee to upper thigh giving slight pressure when moving upwards. Focus on inner and outer part of the leg. This will activate blood circulation and warm up the skin.

Kneading with both hands, move from knee to upper thigh, and then follow with a sliding pressure with one hand in the same direction. Carry on with this movement 3 times on inner and outer part of the leg.