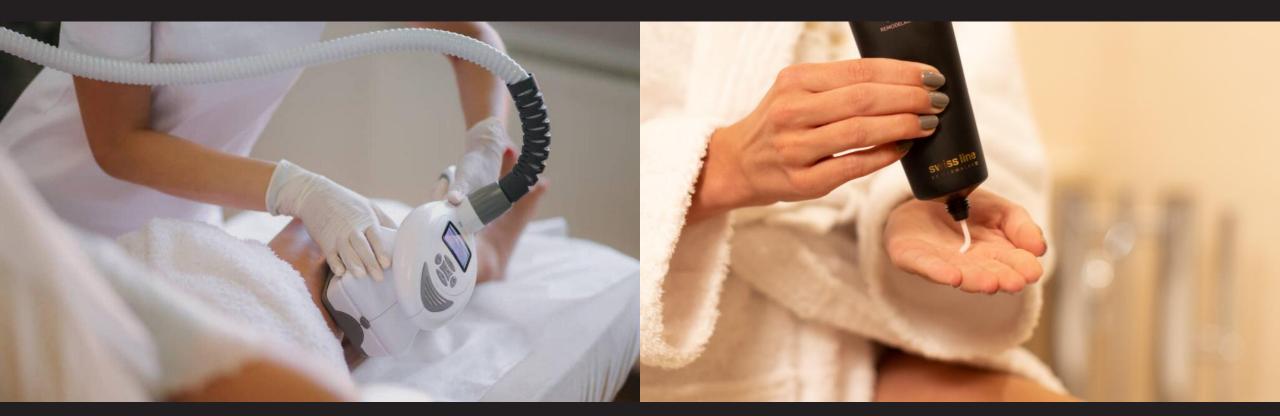

# A POWERFUL DUO

Swissline + high-frequency devices targeting slimming, water retention and firmness.

Treatments promote collagen production, while taking into consideration mature skin conditions and associated hormonal changes.

# GLIDE INFUSION GEL

Made with 60% pharma-grade glycerin

The originality of this formula stems from the inclusion of isoflavones present in red clover extract

It offers a targeted benefit for mature skin, typically inneed of estrogen-like therapies.

#### 100% FREE FROM OIL, ALCOHOL & SILICONES

Compatible with all high-frequency devices

Should be applied before using the device, according to the provider's recommendations