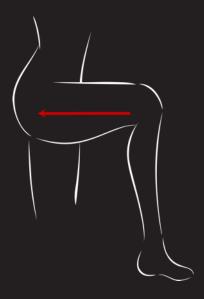

### The light leg ritual

Put your foot on a surface to create an angle (imagine hiking in mountains), take some cream in your hands and warm it up; then perform the below movements on both legs.

Apply vigorously from knee to upper thigh giving slight pressure when moving upwards. Focus on inner and outer part of the leg. This will activate blood circulation and warm up the skin.

Kneading with both hands, move from knee to upper thigh, and then follow with a sliding pressure with one hand in the same direction. Carry on with this movement 3 times on inner and outer part of the leg.