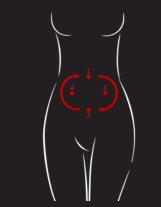

#### The slim figure ritual

Take some cream in your hands and warm it up.

Apply vigorously, with the full hand, clockwise, for 1 - 2 minutes. Repeat the movement, and press on the 4 major points. This will help to improve digestion and achieve a thinner figure. Knead the waistline between thumb and rest of fingers, going upwards

Finish with some deep breathing with hands around belly button. Inhale deeply, expanding your tummy and exhale pulling it in as if trying to fit in a tiny pair of jeans.