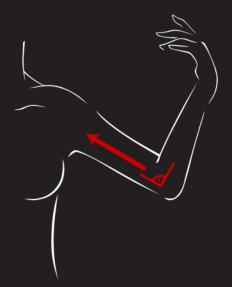

#### The perfect arm ritual

Take some cream in your hands, warm it up and apply from wrist to shoulders; then make a 90° angle with your arm and perform the below movements on both arms.

Starting from the elbow, make some sliding pressures holding the arm between your thumb and index finger. Repeat for 1 – 2 minutes.

Knead with some pinches from the elbow towards the armpit.