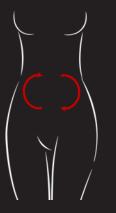

#### The slim figure ritual

Take some cream in your hands and warm it up.

Apply vigorously, with the full hand, clockwise, for 1 - 2 minutes. Repeat the movement, and press on the 4 major points. This will help to improve digestion and achieve a thinner figure. Knead the waistline between thumb and rest of fingers, going upwards

Finish with some deep breathing with hands around belly button. Inhale deeply, expanding your tummy and exhale pulling it in as if trying to fit in a tiny pair of jeans.