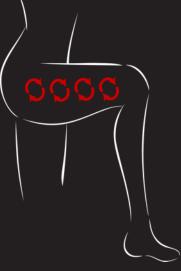

#### The slim figure ritual

Take some cream in your hands and warm it up.

Apply vigorously, with the full hand, clockwise, for 1 - 2 minutes. Repeat the movement, and press on the 4 major points. This will help to improve digestion and achieve a thinner figure. Knead the waistline between thumb and rest of fingers, going upwards

Finish with some deep breathing with hands around belly button. Inhale deeply, expanding your tummy and exhale pulling it in as if trying to fit in a tiny pair of jeans.