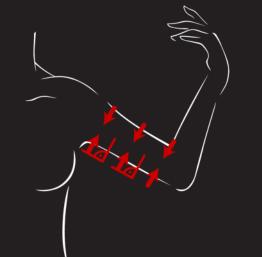

## APPLICATION RITUAL

#### The perfect arm ritual

Take some cream in your hands, warm it up and apply from wrist to shoulders; then make a 90° angle with your arm and perform the below movements on both arms.

Starting from the elbow, make some sliding pressures holding the arm between your thumb and index finger. Repeat for 1 – 2 minutes.

Knead with some pinches from the elbow towards the armpit.