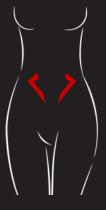

#### Le rituel amincissant

Prenez un peu de crème dans vos mains et réchauffez-la.

Appliquez vigoureusement, avec la main pleine, dans le sens des aiguilles d'une aidera à améliorer la montre, pendant 1 - 2 minutes.

Répétez le mouvement et appuyez sur les 4 points majeurs. Cela digestion et à obtenir une silhouette plus mince.

Pétrir la taille entre le pouce et le reste des doigts, en remontant

Terminez par une respiration profonde avec les mains autour du nombril. Inspirez profondément en gonflant votre ventre et expirez en le rentrant comme si vous essayiez de rentrer dans un petit jean.