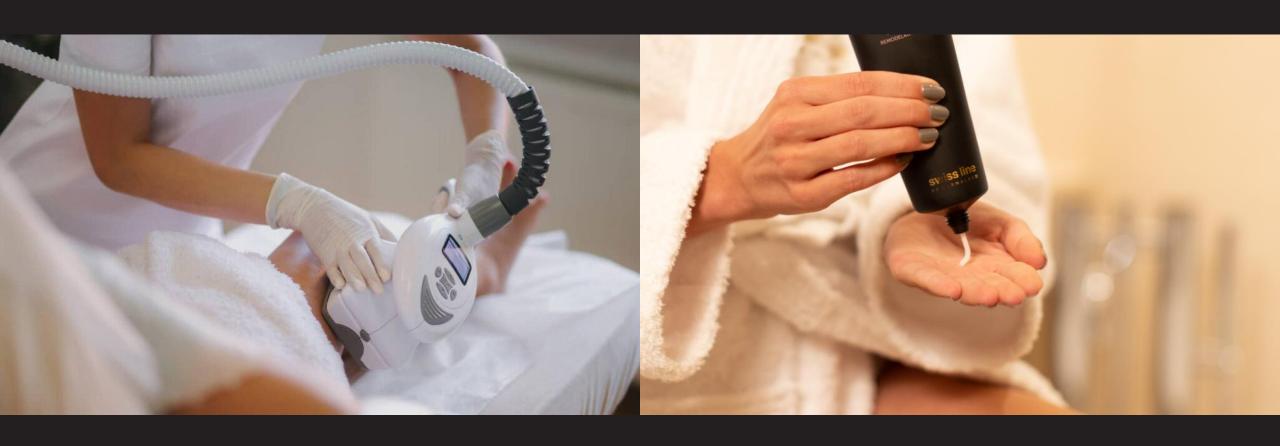

# Un rituel professionnel

Combiné avec des appareils amincissants

#### UN DUO PUISSANT

Appareils de haute fréquence + Swissline ciblent l'amincissement, la rétention d'eau et la fermeté. Les traitements favorisent la production de collagène, tout en tenant compte des conditions cutanées des peaux matures et des changements hormonaux associés.

#### RITUEL MAISON

Prolongez les bienfaits du traitement à domicile.

S'utilise comme un sérum corporel suivant un rituel d'application spécifique ciblant chaque partie du corps.

Appliquer matin et/ou soir, sous la crème pour le corps habituelle.