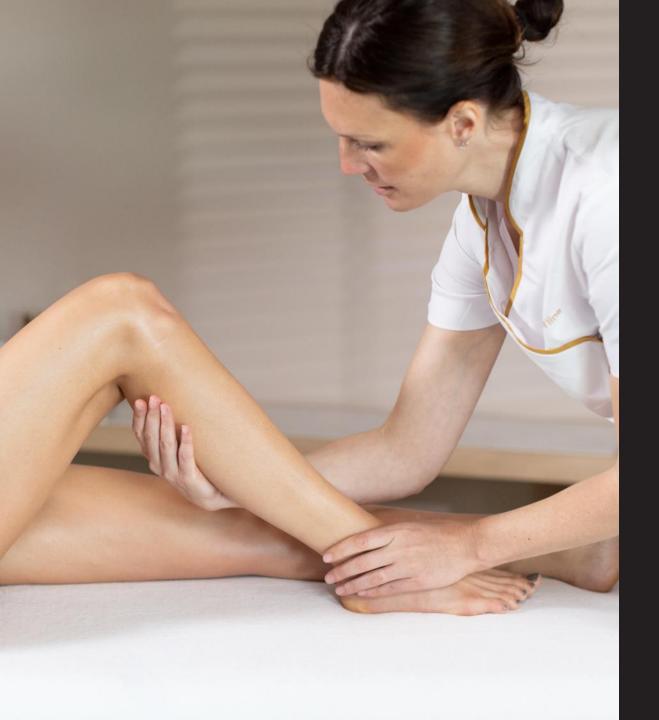

# Un rituel professionnel

Combiné avec des appareils amincissants

# CELL SHOCK CORPS

Pour les professionnels

#### UN DUO PUISSANT

Appareils de haute fréquence + Swissline ciblent l'amincissement, la rétention d'eau et la fermeté. Les traitements favorisent la production de collagène, tout en tenant compte des conditions cutanées des peaux matures et des changements hormonaux associés.