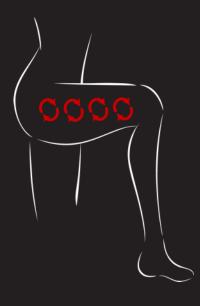

#### Le rituel amincissant

Prenez un peu de crème dans vos mains et réchauffez-la.

Appliquez vigoureusement, avec la main pleine, dans le sens des aiguilles d'une aidera à améliorer la montre, pendant 1 - 2 minutes.

Répétez le mouvement et appuyez sur les 4 points majeurs. Cela digestion et à obtenir une silhouette plus mince.

Pétrir la taille entre le pouce et le reste des doigts, en remontant

Terminez par une respiration profonde avec les mains autour du nombril. Inspirez profondément en gonflant votre ventre et expirez en le rentrant comme si vous essayiez de rentrer dans un petit jean.