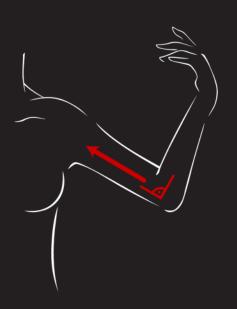

#### Le rituel du bras parfait

Prenez de la crème dans vos mains, réchauffez-la et appliquez du poignet aux épaules ; puis faites un angle de 90° avec votre bras et effectuez les mouvements ci-dessous sur les deux bras.

En partant du coude, faites des pressions glissantes en tenant le bras entre le pouce et l'index. Répétez pendant 1 à 2 minutes.

Pétrissez avec quelques pincées du coude vers l'aisselle.