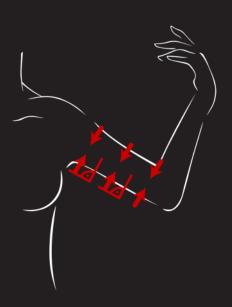

#### Le rituel du bras parfait

Prenez de la crème dans vos mains, réchauffez-la et appliquez du poignet aux épaules ; puis faites un angle de 90° avec votre bras et effectuez les mouvements ci-dessous sur les deux bras.

En partant du coude, faites des pressions glissantes en tenant le bras entre le pouce et l'index. Répétez pendant 1 à 2 minutes.

Pétrissez avec quelques pincées du coude vers l'aisselle.