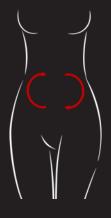

#### Le rituel jambes légères

Posez votre pied sur une surface pour créer un angle (imaginez une randonnée en montagne), prenez de la crème dans vos mains et réchauffez-la ; puis effectuez les mouvements ci-dessous sur les deux jambes.

Appliquez vigoureusement du genou au haut de la cuisse en exerçant une légère pression lorsque vous vous déplacez vers le haut. Concentrez-vous sur la partie interne et externe de la jambe. Cela activera la circulation sanguine et réchauffera la peau.

Pétrir avec les deux mains, passer du genou au haut de la cuisse, puis suivre avec une pression glissante avec une main dans la même direction. Continuez ce mouvement 3 fois sur la partie interne et externe de la jambe.