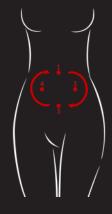

#### Le rituel amincissant

Prenez un peu de crème dans vos mains et réchauffez-la.

Appliquez vigoureusement, avec la main pleine, dans le sens des aiguilles d'une aidera à améliorer la montre, pendant 1 - 2 minutes.

Répétez le mouvement et appuyez sur les 4 points majeurs. Cela digestion et à obtenir une silhouette plus mince.

Pétrir la taille entre le pouce et le reste des doigts, en remontant

Terminez par une respiration profonde avec les mains autour du nombril. Inspirez profondément en gonflant votre ventre et expirez en le rentrant comme si vous essayiez de rentrer dans un petit jean.