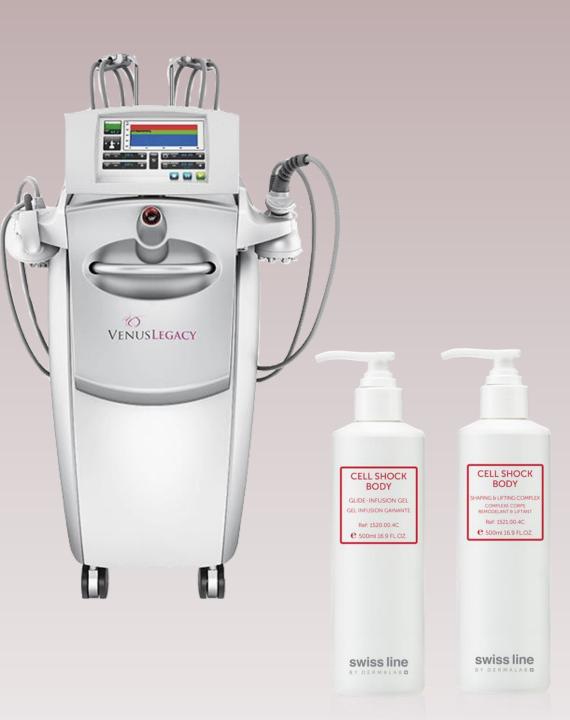

#### UN DUO PUISSANT

Appareils de haute fréquence + Swissline ciblent l'amincissement, la rétention d'eau et la fermeté. Les traitements favorisent la production de collagène, tout en tenant compte des conditions cutanées des peaux matures et des changements hormonaux associés.

#### CELL SHOCK BODY

GLIDE-INFUSION GEL GEL INFUSION GAINANTE

Ref: 1520.00.4C

**e** 500ml 16.9 FL.OZ.

#### CELL SHOCK BODY

GLIDE-INFUSION GEL GEL INFUSION GAINANTE

Ref: 1520.00.4C

e 500ml 16.9 FL.OZ.

#### COMPLEXE MISE EN FORME & LIFTING

Procure un effet lifting immédiat

Resserre la peau

Existe aussi en taille retail