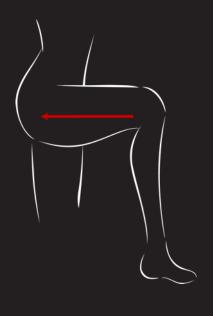

#### Le rituel jambes légères

Posez votre pied sur une surface pour créer un angle (imaginez une randonnée en montagne), prenez de la crème dans vos mains et réchauffez-la ; puis effectuez les mouvements ci-dessous sur les deux jambes.

Appliquez vigoureusement du genou au haut de la cuisse en exerçant une légère pression lorsque vous vous déplacez vers le haut. Concentrez-vous sur la partie interne et externe de la jambe. Cela activera la circulation sanguine et réchauffera la peau.

Pétrir avec les deux mains, passer du genou au haut de la cuisse, puis suivre avec une pression glissante avec une main dans la même direction. Continuez ce mouvement 3 fois sur la partie interne et externe de la jambe.