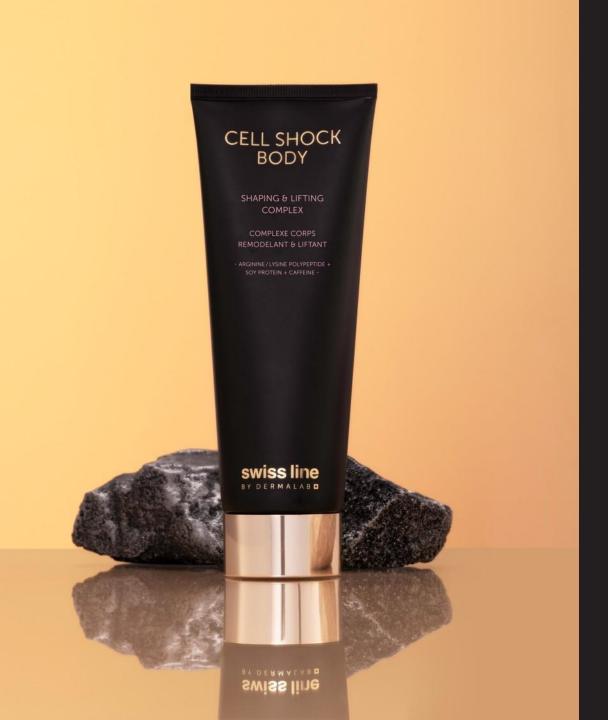

#### CELL SHOCK BODY

GLIDE-INFUSION GEL GEL INFUSION GAINANTE

Ref: 1520.00.4C

**e** 500ml 16.9 FL.OZ.

#### CELL SHOCK BODY

GLIDE-INFUSION GEL GEL INFUSION GAINANTE

Ref: 1520.00.4C

e 500ml 16.9 FL.OZ.

#### COMPLEXE MISE EN FORME & LIFTING

Procure un effet lifting immédiat

Resserre la peau

Existe aussi en taille retail