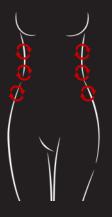

#### Le rituel amincissant

Prenez un peu de crème dans vos mains et réchauffez-la.

Appliquez vigoureusement, avec la main pleine, dans le sens des aiguilles d'une aidera à améliorer la montre, pendant 1 - 2 minutes.

Répétez le mouvement et appuyez sur les 4 points majeurs. Cela digestion et à obtenir une silhouette plus mince.

Pétrir la taille entre le pouce et le reste des doigts, en remontant

Terminez par une respiration profonde avec les mains autour du nombril. Inspirez profondément en gonflant votre ventre et expirez en le rentrant comme si vous essayiez de rentrer dans un petit jean.